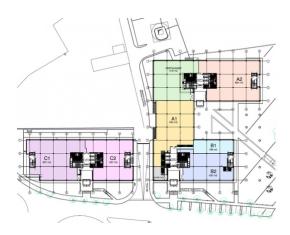

inder.ro**

# Office to let

## **Bucharest Business Park**

Bucharest, Sector 1, Soseaua Bucuresti- Ploiesti, No. 1A



### **Building information**

| Building status      | Existing    |
|----------------------|-------------|
| Year of construction | 2005        |
| Parking ratio        | 1 / 70 sq m |
| Total building area  | 26 984 sq m |

### Commercial terms

| Office space*      | after login * |
|--------------------|---------------|
| Parking            | after login * |
| Service charge*    | after login * |
| Minimum lease term | after login * |
| Availability       | after login * |

\* Asking terms for m<sup>2</sup>/month

#### Location



### Available space

4 455 og m

Available office space

247 og m

Minimum office space



# office**finder.ro**

### Typical floor plan



### Available space

### Building D

| Floor      | Vacant space        | Availability        |
|------------|---------------------|---------------------|
| 1          | please contact us * | please contact us * |
| 3          | please contact us * | please contact us * |
| 5          | please contact us * | please contact us * |
| 5          | please contact us * | please contact us * |
| Total      | after login *       |                     |
| Building A |                     |                     |
| Floor      | Vacant space        | Availability        |
| 4          | please contact us * | please contact us * |
| 4          | please contact us * | please contact us * |
| 4          | please contact us * | please contact us * |
| Total      | after login *       |