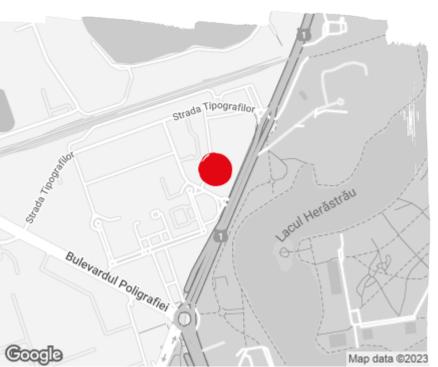

#### Location

### **Public transport**

Metro: M1

Bus: 105, 201, N10, N1

Tram: 1, 11

Contact